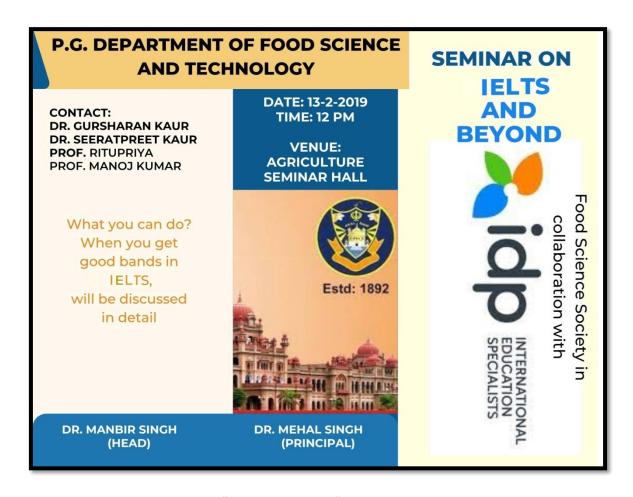

#### NOTICE

This is to inform all students that P.G. Department of Food Science and Technology has organize seminar on "IELTS and Beyond by IDP" on 13-02-2019 at 12:00 p.m.at Seminar Hall in collaboration with IDP International Education, Amritsar. Dr. Gursharan Kaur, Department of Food Science and Technology will be the Coordinator of the programme.

P.G. Department of Food Science and Technology has organized a seminar on "IELTS and Beyond" in collaboration with IDP International Education on 13-02-2019. The Head of the Department, Dr. Manbir Singh, and Assist. Prof. Dr. Gursharan Kaur officiated the event and Mr. Parminder Singh, Assistant Manager and Mr. Karandeep Rai, Business Development Executive, IDP were resource persons, they acquainted students with the concepts, tips and tricks for IELTS examination. They elaborated that quantum of opportunities add for the Food science students after learning the English language. Some Indians are not quite at home in English and they face various problems due to different accent during studying and working abroad. English is recognized as an official language and it also breaks the barrier at the international level. One can compete at global level to achieve the higher positions in the respective fields in the multicultural nations. Processed food industry is flourishing day by day all over the world with the addition and invention of new technologies and food science students may get benefitted as they have technical knowledge about food but they lack in the communication because of English language barrier. Students actively participated in the question session and exchanged their thoughts with the team about their doubts and fears about English in relation to their career options. The team has showed confidence and satisfied them with the answers of their