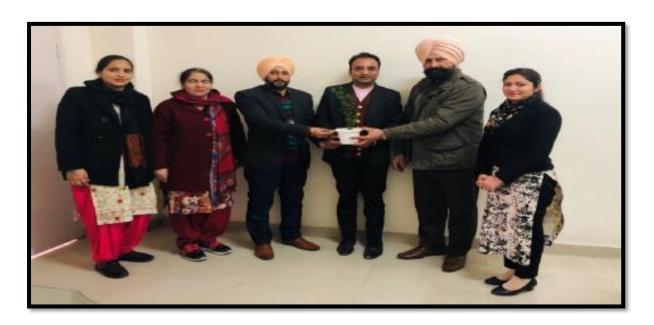

Prof.Harbhajan Singh, Head, Department of Computer Science, Prof.Sukhwinder kaur, Co-Convener Tech Era Computer Society, Prof. Kulbir Kaur and Prof. Sonali tuli welcoming Mr.Kawaljit Singh. (07-02-2019)